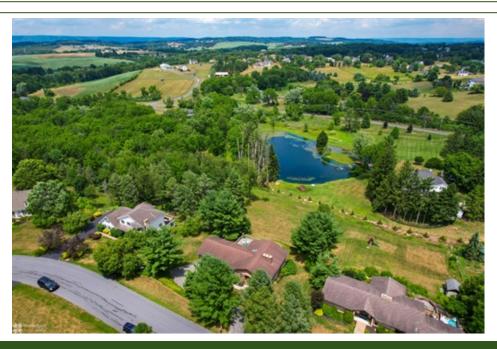

## 4817 Welby Drive, Schnecksville, PA 18078

- » Beds: 3 | Baths: 3 Full
- » MLS #: 741492
- » Single Family | 2,985 ft<sup>2</sup>
- » More Info: 4817Welby.IsForSale.com

Betty Shuster REALTOR (610) 554-1678 (Direct:) (610) 398-0411 (Office:) marketing@homespotmedia.com

## Remarks

It's a rare occasion that this combination becomes available. Overlooking a pond, brick raised ranch, 3 car garage, open floor plan, stone fireplace, 3 bedrooms and 2.5 baths in the Parkland Area School District. Ideal for downsizing in that all you need is combined on the main floor with guest or additional family space in the daylight, walk out, lower level. The master bedroom with ensuite bath has access to the rear deck for morning coffee. You'll enjoy a picturesque pond view from the expansive deck, brick patio or terraced rear lawn. The pictures tell this story best, have a look...