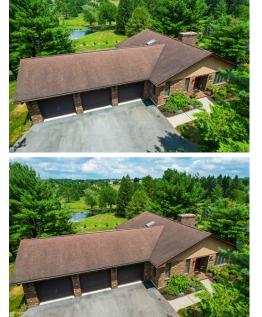

## 4817 Welby Drive, Schnecksville, PA 18078

- » Beds: 3 | Baths: 3 Full
- » MLS #: 741492
- » Single Family | 2,985 ft<sup>2</sup>
- » More Info: 4817Welby.IsForSale.com

Betty Shuster REALTOR (610) 554-1678 (Direct:) (610) 398-0411 (Office:) marketing@homespotmedia.com

## Remarks

It's a rare occasion that this combination becomes available. Overlooking a pond, brick raised ranch, 3 car garage, open floor plan, stone fireplace, 3 bedrooms and 2.5 baths in the Parkland Area School District. Ideal for downsizing in that all you need is combined on the main floor with guest or additional family space in the daylight, walk out, lower level. The master bedroom with ensuite bath has access to the rear deck for morning coffee. You'll enjoy a picturesque pond view from the expansive deck, brick patio or terraced rear lawn. The pictures tell this story best, have a look...